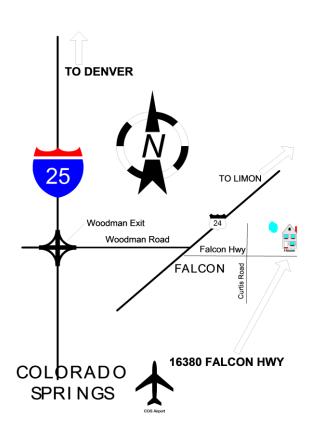

## COLORADO LURE COURSING ASSOCIATION

Dephane Lowe 16380 Falcon Highway Peyton, CO 80831-7993 Saluqi da@elpasotel.net 719-351-8862

www.clcaonline.com www.asfa.org

**From I-25 North or South:** Take Woodmen Road Exit and travel east to Highway 24. Turn Right on Highway 24 and then turn Left on Meridian. Go to stop sign and then Turn Left on Falcon Highway. Turn Left in drive way at 16380 Falcon Highway.