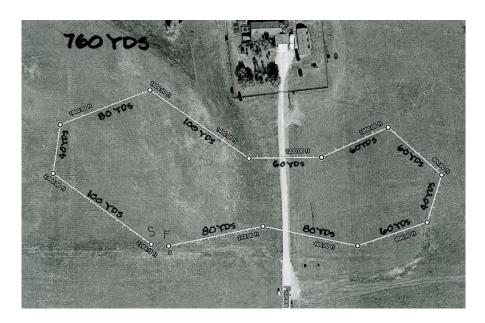

## **COURSE PLANS:**

Colorado Lure Coursing Association reserves the right to alter the course design(s) depending on field and/or weather conditions on the day of the trial.

<u>Saturday 2/25/17</u> 760 yards, clock wise for prelims and reversed for finals