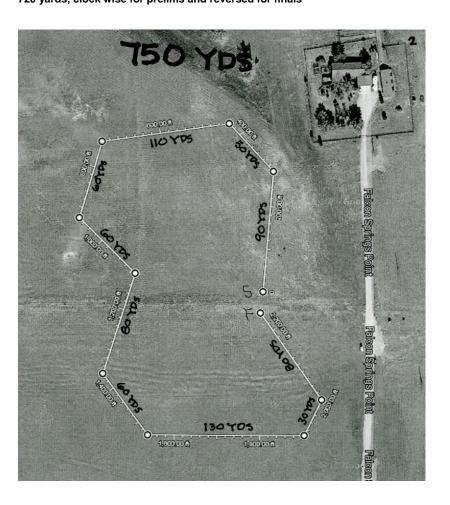

**Sunday 2/26/17** 720 yards, clock wise for prelims and reversed for finals

Warning: It is advised that all hounds entered be in top physical condition due to the altitude and rigorous conditions of the course, which will be run on natural terrain and may include such hazards as rocks, trees, cactus, vegetation, gopher holes, gullies, bodies of water and other obstacles.